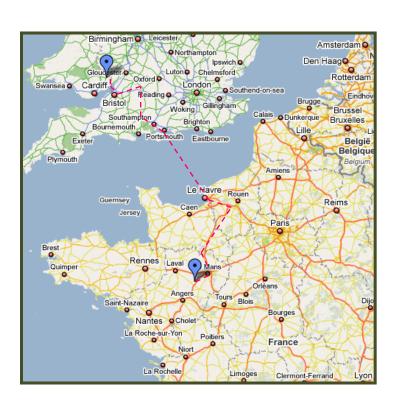

### Where is Parcé?

### Where is Parcé?

- Travel & Accessibility
  - 2.5 Hours to Portsmouth
  - Overnight ferry
  - 2.5 Hours from Le Havre
- Nearest Airports
  - Angers , Nantes, Le Mans
- Nearest Ferry
  - Le Havre, Caen, Cherbourg
- Typical Costs
  - Ferry £50 Each Way