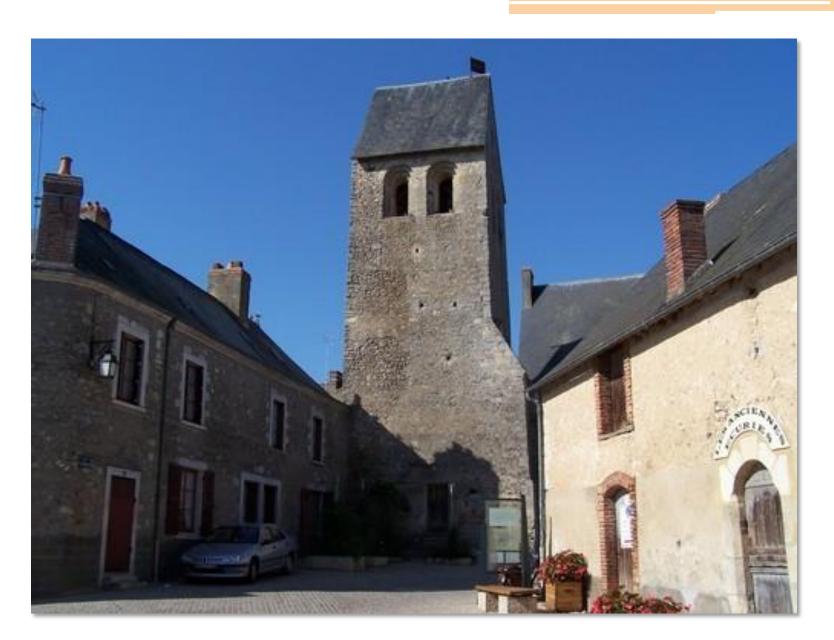

# PARCÉ-SUR-SARTHE

Pays de Loire

#### **Similarities**

- Both "historic" villages
- Similar socio-economic profiles
- Both farming communities
- Both have a number of sports and social activities
- Both rurally located in attractive countryside
- Both in river valleys with castles
- Both have been "sacked" by the English