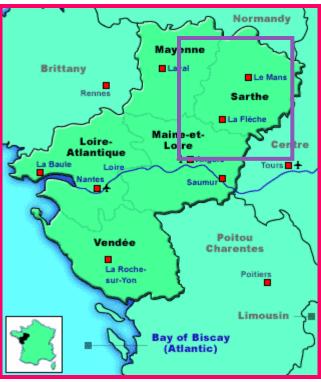

### Where is Parcé?

### Where is Parcé?

- Travel & Accessibility
  - 2.5 Hours to Portsmouth
  - Overnight ferry
  - 2.5 Hours from Le Havre
- Nearest Airports
  - Angers , Nantes, Le Mans
- Nearest Ferry
  - Le Havre, Caen, Cherbourg
- Typical Costs
  - Ferry £50 Each Way