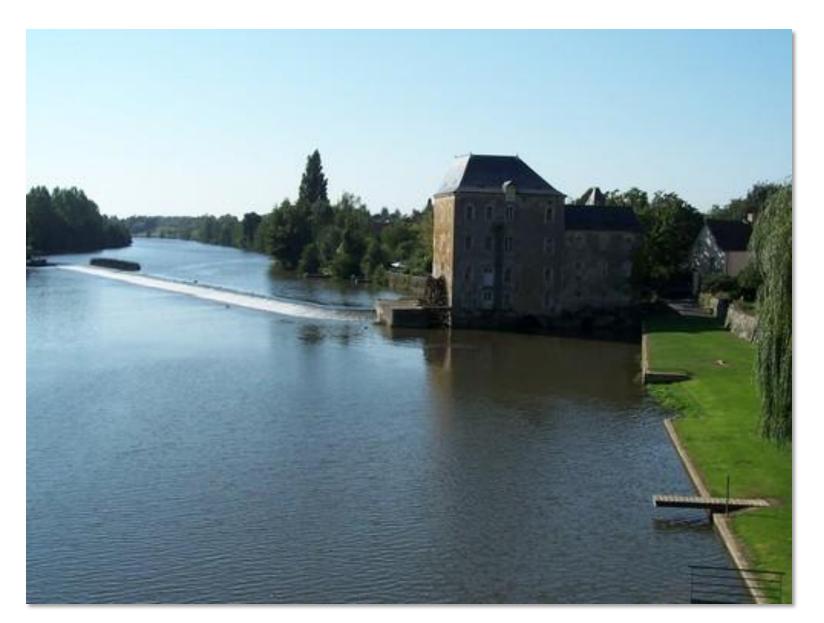

### Where is Parcé?

### Where is Parcé?

- Travel & Accessibility
  - 2.5 Hours to Portsmouth
  - Overnight ferry
  - 2.5 Hours from Le Havre
- Nearest Airports
  - Angers , Nantes, Le Mans
- Nearest Ferry
  - Le Havre, Caen, Cherbourg
- Typical Costs
  - Ferry £50 Each Way

#### Differences

- Parcé slightly larger population
- More historic housing in Parcé
- River runs through Parcé
- More village based tourism in Parcé more Castle based in Raglan