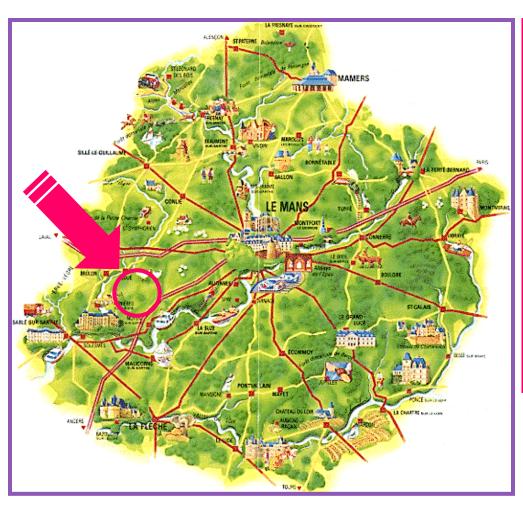

### Where is Parcé?

### Where is Parcé?

- Travel & Accessibility
  - 2.5 Hours to Portsmouth
  - Overnight ferry
  - 2.5 Hours from Le Havre
- Nearest Airports
  - Angers , Nantes, Le Mans
- Nearest Ferry
  - Le Havre, Caen, Cherbourg
- Typical Costs
  - Ferry £50 Each Way