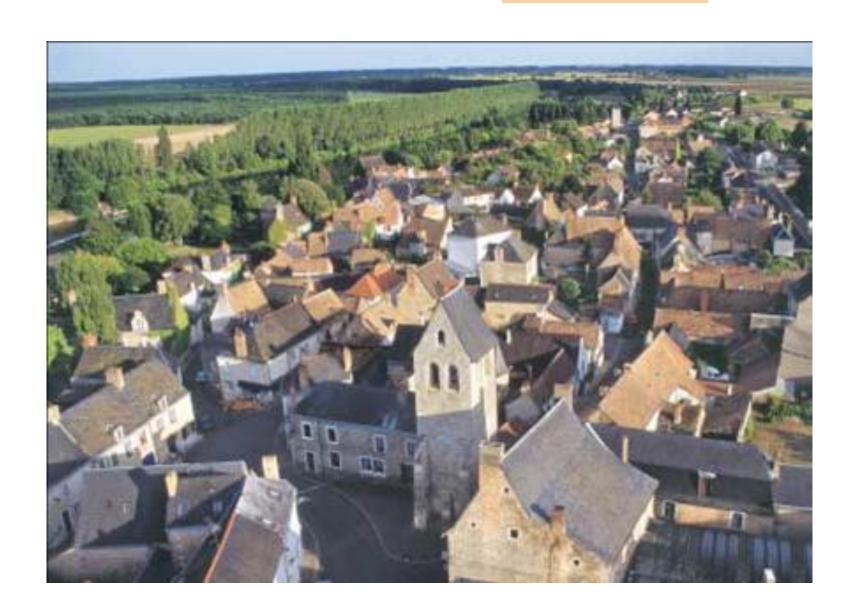

# PARCÉ-SUR-SARTHE

Pays de Loire

#### **Similarities**

- Both "historic" villages
- Similar socio-economic profiles
- Both farming communities
- Both have a number of sports and social activities
- Both rurally located in attractive countryside
- Both in river valleys with castles
- Both have been "sacked" by the English